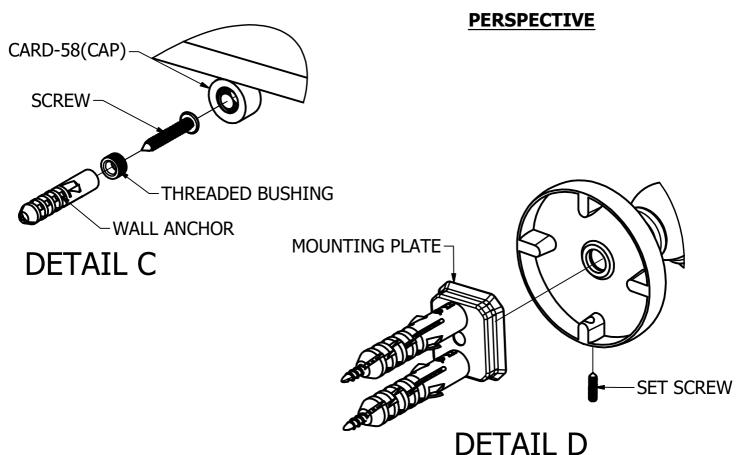

### (Step1: Attach Bracket to Mounting Plate

Place bracket on mounting plate and secure by tightening set screw as shown below. To secure 2x CARD-58, screw the bushing on to the wall and threading on the cap for the back of the shelf to rest on.