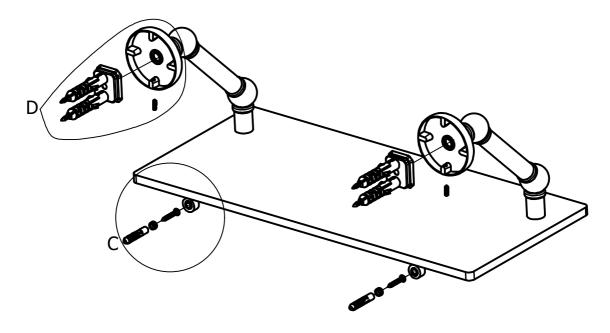

### (Step1: Attach Bracket to Mounting Plate

Place bracket on mounting plate and secure by tightening set screw as shown below. To secure 2x CARD-58, screw the bushing on to the wall and threading on the cap for the back of the shelf to rest on.