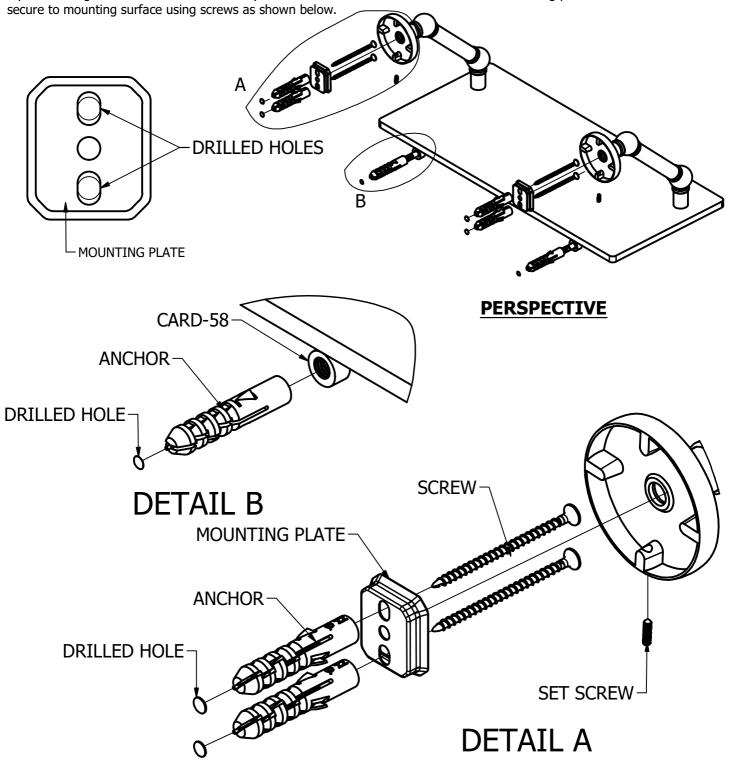

### Step1: Drill Holes in Wall for screws or screw anchors and attached Mounting plate to Wall

Determine your desired location for installation and make a mark for the location of the mounting plate and CARD-58 CAP. Remove mounting plate from backplate by loosening set screw in backplate as pictured below. Place center hole of mounting plate over mark made above. Then also make a mark for 2x CARD-58 CAP under glass 3 inches in from both ends of glass. Make 4 marks where mounting screws will be placed as shown below. Drill hole at each of the mark. (You may substitute other style mounting anchors or screws if desired). Place anchors into the holes made. Place mounting plate over holes and secure to mounting surface using screws as shown below.